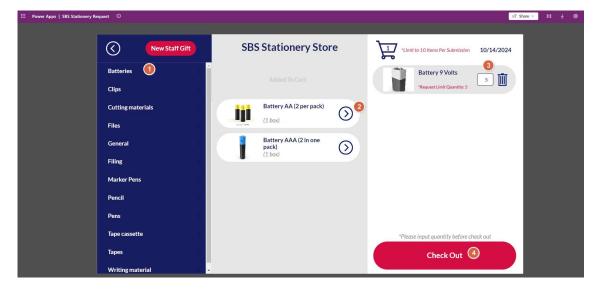

## Click Stationery Request

- 1. Select the category
- 2. Select the items
- 3. Add in the quantity
  - a. Repeat until done
- 4. Press Check out to process the request.

| E Power Apps   SBS | Stationery Request 🕕                                                                   |                                                                                                                                                                                                                                                                                | 년 Share 🗸 🖽                                          | Ŧ | ø | ? | <b>(y</b> ) |
|--------------------|----------------------------------------------------------------------------------------|--------------------------------------------------------------------------------------------------------------------------------------------------------------------------------------------------------------------------------------------------------------------------------|------------------------------------------------------|---|---|---|-------------|
|                    | Batteries   Clips                                                                      | SBS Stationery Store                                                                                                                                                                                                                                                           | "Limit to 10 items Per Submission 10/14/2024         |   |   |   |             |
|                    | Cuttir<br>Files Please seek your supervit<br>Genee<br>Filing<br>Marke<br>Penci<br>Pens | Your request has been submitted.<br>sor approval and kindly reply to the stationery request email<br>sbs-stationery@ntu.edu.gs for us to process your<br>• Only upon receipt of the approval, then your order will<br>• You will also then be informed about the collection da | order.<br>be processed.                              |   |   |   |             |
|                    | Tape cassette<br>Tapes<br>Writing material                                             |                                                                                                                                                                                                                                                                                | *Please input quantity before check out<br>Check Out |   |   |   |             |