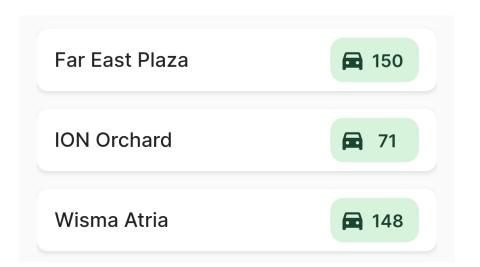

## **Application Features**

- Search Car Parks
- View Car Park Details
- Favourite Car Parks
- Navigation to Car Park

**Real-Time Lot Availability** 

**Historical Lot Availability** 

HONG LIM PARK OFF STREET