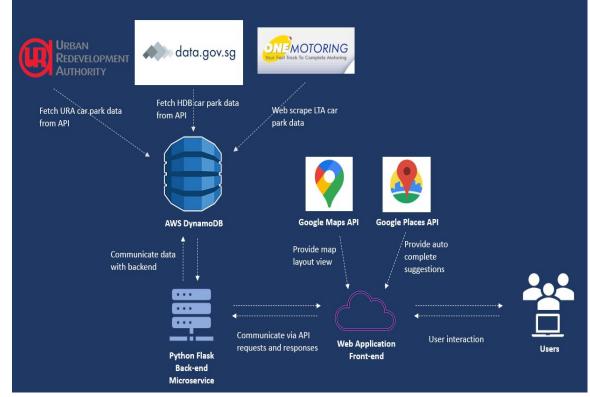

## **Project Objectives:**

This project aims to provide a web application, Carparkly, for users to conveniently find and navigate to car parks around their destination. Based on the user's preferences and input, the web application will provide a list of recommended car parks, which includes additional

information such as cost of parking, number of available lots, and distance from destination. It also possesses a community feature that allows users to provide anecdotal reviews and insights into specific car parks. This will allow users to make better decisions regarding parking at their next destination.

## **Key Features:**

- Deployed and maintained using Amazon Web Services (AWS)
- Scalable and secure web application responsive to user traffic
- Web scraping to retrieve up to date car park data
- Automatic recurring data retrieval via government APIs