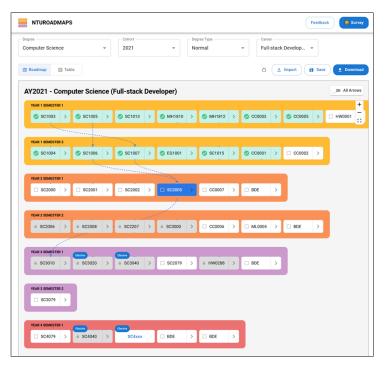

## **Project Overview**

NTU students currently rely on many scattered resources for curriculum planning. However, these information are generic and not tailored to specific career goals. NTU Roadmaps consolidates these information into a more effective, one-stop platform for students to visualise their university journey in a dynamic roadmap format, offering recommended electives based on selected career choice. It aims to simplify academic planning and empower students to make informed decisions.

## **Core Features**

- Curriculum roadmap based on degree, cohort, degree type, with prerequisite relationship between courses
- Recommended electives based on selected career
- · Course details panel for more information on course
- Import and export current roadmap configuration
- · Download roadmap as an image file
- · View curriculum in an alternative table view
- Admin system to ingest and manage data