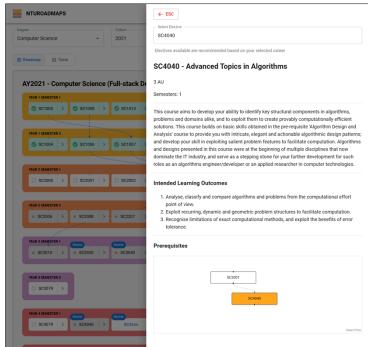

## **Core Features**

- Curriculum roadmap based on degree, cohort, degree type, with prerequisite relationship between courses
- Recommended electives based on selected career
- · Course details panel for more information on course
- Import and export current roadmap configuration
- · Download roadmap as an image file
- · View curriculum in an alternative table view
- Admin system to ingest and manage data