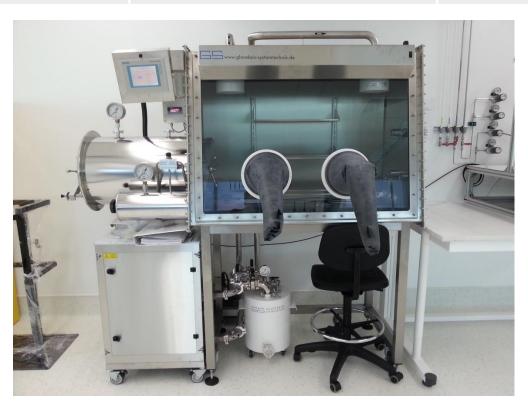

## **Glove Box**

**Manufacturer: GS Glovebox Systemtechnik** 

Model: GP[campus]-T2

## Description

- 1. Integrated gas purification system for cleanliness better than 1ppm  $\rm O_2$  and  $\rm H_2O$
- 2. High safety standard and convenient operation
- 3. Stainless steel and safety glass structure materials

## **Specifications:**

| SHELL              | stainless steel X2CrNi18-9 (US 304 L)                                            | • |
|--------------------|----------------------------------------------------------------------------------|---|
| PIPING             | stainless steel X2CrNi18-9 (US 304 L)                                            | • |
| TIGHTNESS          | class 1 to standard ISO 10648-2 (oxygen method) leakage rate $< 5.10^{-4}h^{-1}$ | • |
| LIGHTING           | LED light                                                                        | 1 |
| SHELVES            | stainless steel - adjustable height                                              | 3 |
| FEEDTHROUGH        | electrical single phase 220 V - 16 A                                             | 1 |
| FEEDTHROUGHS       | blind feedthroughs for ISO KF40                                                  | 6 |
| FRONT PANEL        | polycarbonate - 10° inclination<br>bolted, can be easily dismountable            | • |
| GLOVE RINGS        | Ø 220 mm PP                                                                      | 2 |
| GLOVES             | butyl-hypalon - ambidextrous size 8.5<br>thickness 0.6 mm - length 750 mm        | 2 |
| VACUUM ANTECHAMBER | cylindral in stainless steel Ø 400 mm - length 600 mm                            | • |
| FILTRATION         | filter support for HEPA filter or activated charcoal filter                      | 1 |
| PURIFICATION       | H <sub>2</sub> O and/or O <sub>2</sub> elimination                               | • |