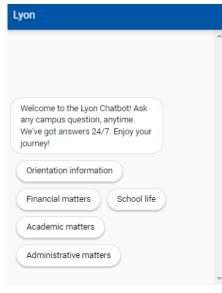

## **Lyon Chatbot**

- To handle freshmen frequently asked questions
- Orientation-related intents
- Embedded in Freshmen Portal and Orientation Portal

Ask something.

**Lyon Chatbot** located at bottom right of the page