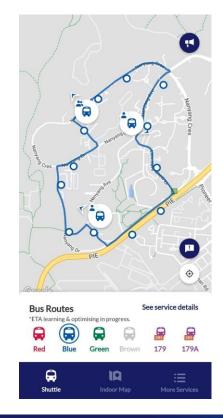

#### **NTU Omnibus Mobile App**

Navigate our campus with the all-new **NTU Omnibus** app!

- Track buses in real time
- Get timely bus service updates
- Check occupancy on the next bus
- Search for bus stops and routes

#### **DOWNLOAD THE NTU OMNIBUS APP**

Track buses in real time

Check occupancy on the next bus

Get timely bus service updates

Search for bus stops and routes