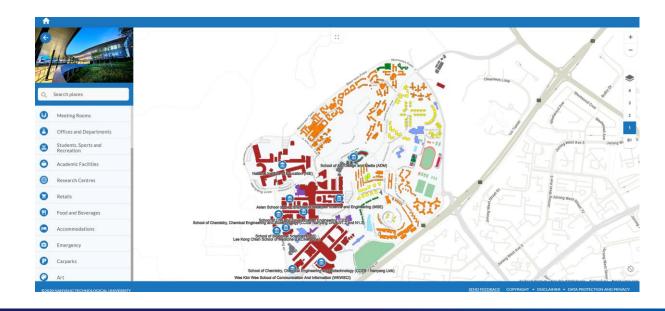

## **NTU Maps**

- NTU Maps to help students navigate within Campus
- E.g. locate facilities, halls, eating places, lecture halls etc...