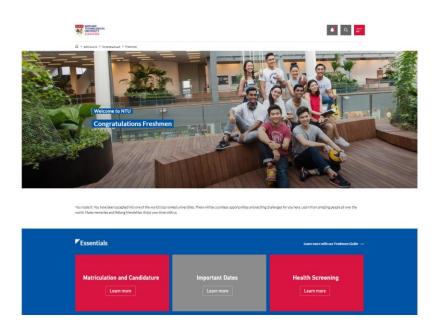

# **Website: Orientation Portal** and Freshmen Portal

- All you need to know about the different orientation programmes can be found on the Orientation Portal
- Curated information for freshmen
- Useful resources and links can be found on the Freshmen Portal