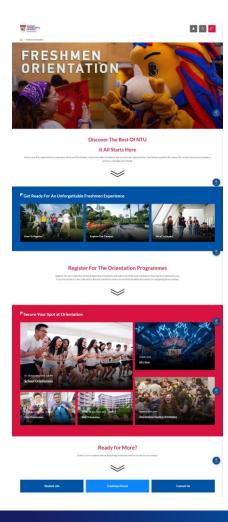

# **Website: Orientation Portal** and Freshmen Portal

- All you need to know about the different orientation programmes can be found on the Orientation Portal
- Curated information for freshmen
- Useful resources and links can be found on the Freshmen Portal